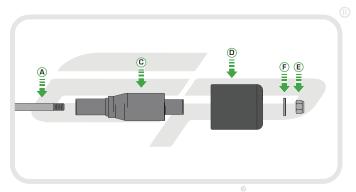

## Kit Contents

- A 1 x M12 Spindle
- B 1 x RH Bobbin Spacer
- © 1 x LH Bobbin Spacer
- © 2 x Bobbin Heads
- © 2 x M12 Nyloc Nuts
- F 2 x M12 Washers