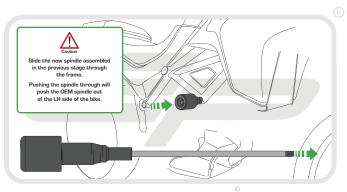

**Installation Instructions** 



## DUCATI MULTISTRADA CRASH PROTECTION

Product Reference - 12482

## Kit Contents

- A 1 x M12 Spindle
- B 1 x RH Bobbin Spacer
- © 1 x LH Bobbin Spacer
- © 2 x Bobbin Heads
- © 2 x M12 Nyloc Nuts
- F 2 x M12 Washers



## Installation Instructions































EVOTECH PERFORMANCE

## Installation Instructions













It is recommended that periodic inspections are made to ensure that all bolts are tightend to the specified torque settings.

Should the bike be involved in an accident a thorough inspection should be made and any components that have taken an impact, no matter how small, be replaced





www.evotech-performance.com