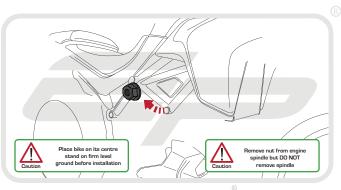

**Installation Instructions** 



## DUCATI MULTISTRADA CRASH PROTECTION

Product Reference - 12482

## Kit Contents

- A 1 x M12 Spindle
- B 1 x RH Bobbin Spacer
- © 1 x LH Bobbin Spacer
- © 2 x Bobbin Heads
- © 2 x M12 Nyloc Nuts
- F 2 x M12 Washers



## Installation Instructions































EVOTECH PERFORMANCE

## Installation Instructions













It is recommended that periodic inspections are made to ensure that all bolts are tightend to the specified torque settings.

Should the bike be involved in an accident a thorough inspection should be made and any components that have taken an impact, no matter how small, be replaced





www.evotech-performance.com