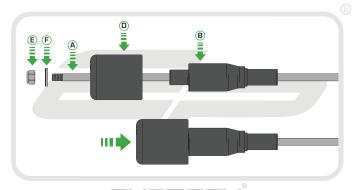

## Kit Contents

- A 1 x M12 Spindle
- B 1 x RH Bobbin Spacer
- © 1 x LH Bobbin Spacer
- © 2 x Bobbin Heads
- © 2 x M12 Nyloc Nuts
- F 2 x M12 Washers