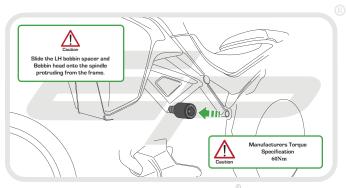

## Installation Instructions

It is recommended that periodic inspections are made to ensure that all bolts are tightend to the specified torque settings.

Should the bike be involved in an accident a thorough inspection should be made and any components that have taken an impact, no matter how small, be replaced