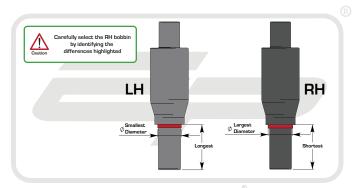

## Kit Contents

- A 1 x M12 Spindle
- B 1 x RH Bobbin Spacer
- © 1 x LH Bobbin Spacer
- © 2 x Bobbin Heads
- © 2 x M12 Nyloc Nuts
- F 2 x M12 Washers