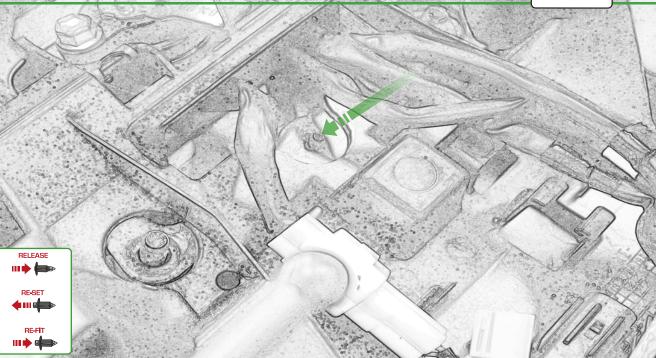

www.evotech-performance.com Yamaha MT-09 Tail Tidy Installation Instructions





































C

















2

1

۰. .





Δ



15



Repeat Both Sides

000000

國國國際國際國口的國政以及12/2/2/2/2





Repeat Both Sides



















22

Repeat Both Sides











































































# 

After installation of your tail tidy ensure that the licence plate does not contact the rear tyre when suspension is fully compressed. Ensure all electrics including indicators, tail light, brake light and licence plate light lights are working correctly before riding the motorcycle. It is recommended that periodic inspections are made to ensure that all fixings are fully tightend.





www.evotech-performance.com