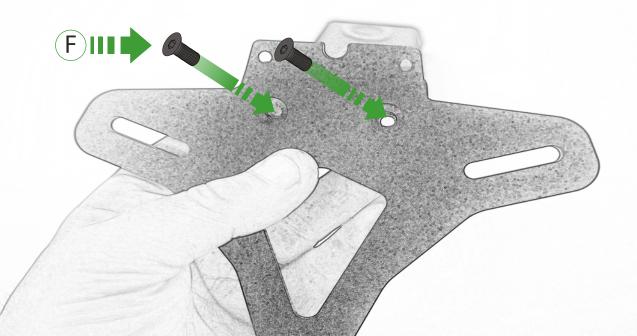

www.evotech-performance.com Yamaha MT-09 Tail Tidy Installation Instructions

C

2

1

۰. .

Δ

15

Repeat Both Sides