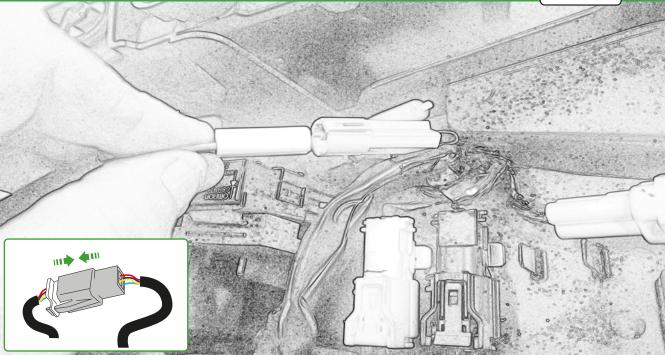

www.evotech-performance.com Yamaha MT-09 Tail Tidy Installation Instructions





































C

















2

1

۰. .





Δ



15



Repeat Both Sides

000000

國國國際國際國口的國政以及12/2/2/2/2





Repeat Both Sides



















22

Repeat Both Sides











































































# 

After installation of your tail tidy ensure that the licence plate does not contact the rear tyre when suspension is fully compressed. Ensure all electrics including indicators, tail light, brake light and licence plate light lights are working correctly before riding the motorcycle. It is recommended that periodic inspections are made to ensure that all fixings are fully tightend.





www.evotech-performance.com