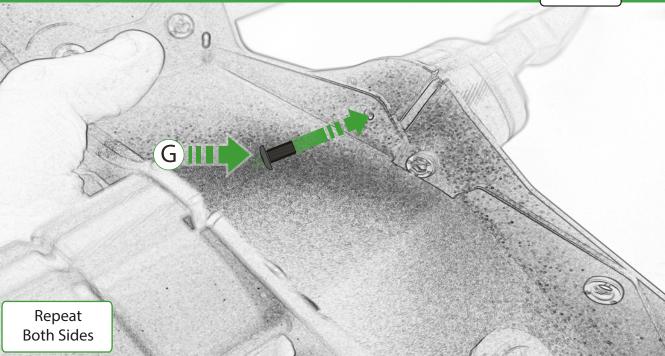

www.evotech-performance.com Yamaha MT-09 Tail Tidy Installation Instructions





































C

















2

1

۰. .





Δ



15



Repeat Both Sides

000000

國國國際國際國口的國政以及12/2/2/2/2





Repeat Both Sides



















22

Repeat Both Sides











































































# 

After installation of your tail tidy ensure that the licence plate does not contact the rear tyre when suspension is fully compressed. Ensure all electrics including indicators, tail light, brake light and licence plate light lights are working correctly before riding the motorcycle. It is recommended that periodic inspections are made to ensure that all fixings are fully tightend.





www.evotech-performance.com