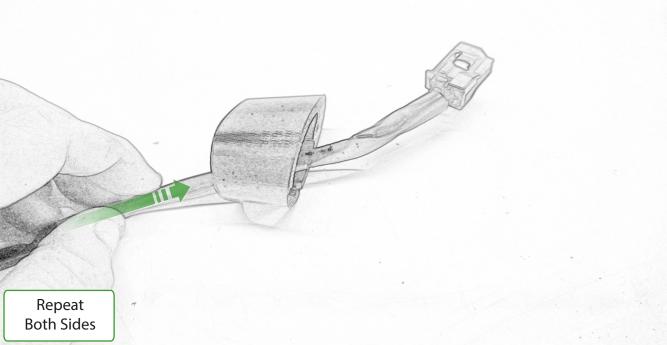

www.evotech-performance.com Yamaha MT-09 Tail Tidy Installation Instructions

C

2

1

۰. .

Δ

15

Repeat Both Sides