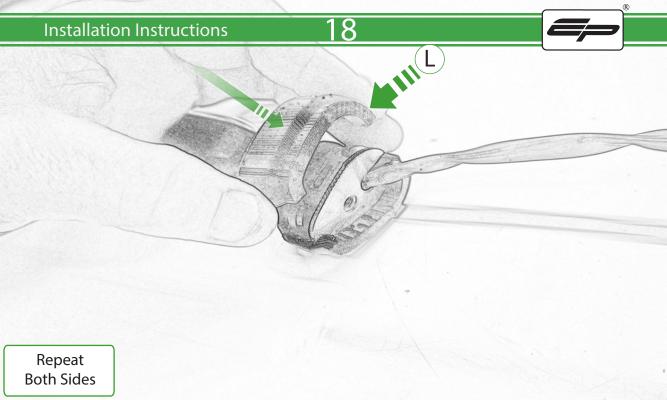

www.evotech-performance.com Yamaha MT-09 Tail Tidy Installation Instructions

C

2

1

۰. .

Δ

15

Repeat Both Sides