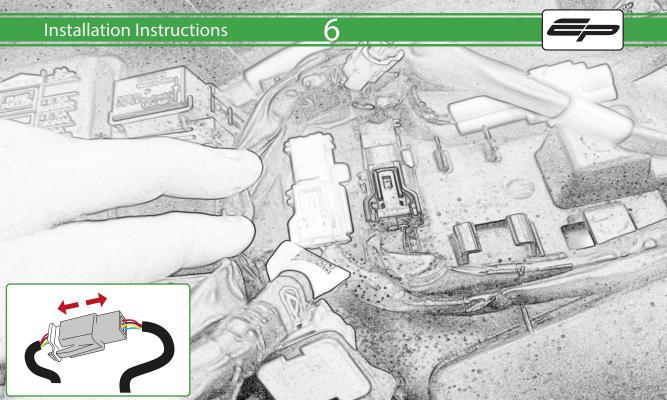

www.evotech-performance.com Yamaha MT-09 Tail Tidy Installation Instructions





































C

















2

1

۰. .





Δ



15



Repeat Both Sides

000000

國國國際國際國口的國政以及12/2/2/2/2





Repeat Both Sides



















22

Repeat Both Sides











































































# 

After installation of your tail tidy ensure that the licence plate does not contact the rear tyre when suspension is fully compressed. Ensure all electrics including indicators, tail light, brake light and licence plate light lights are working correctly before riding the motorcycle. It is recommended that periodic inspections are made to ensure that all fixings are fully tightend.





www.evotech-performance.com