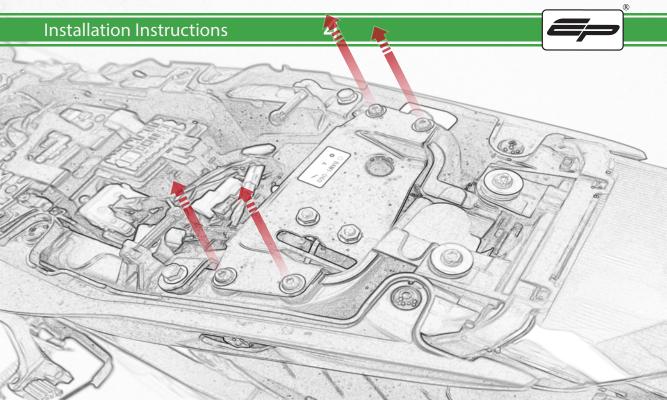

www.evotech-performance.com Yamaha MT-09 Tail Tidy Installation Instructions

C

2

1

۰. .

Δ

15

Repeat Both Sides