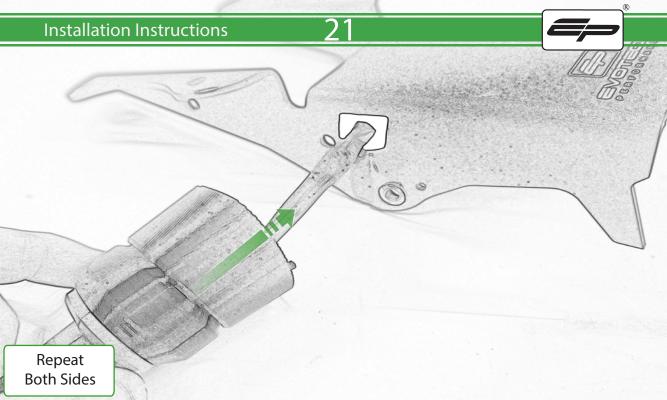

www.evotech-performance.com Yamaha MT-09 Tail Tidy Installation Instructions





































C

















2

1

۰. .





Δ



15



Repeat Both Sides

000000

國國國際國際國口的國政以及12/2/2/2/2





Repeat Both Sides



















22

Repeat Both Sides











































































# 

After installation of your tail tidy ensure that the licence plate does not contact the rear tyre when suspension is fully compressed. Ensure all electrics including indicators, tail light, brake light and licence plate light lights are working correctly before riding the motorcycle. It is recommended that periodic inspections are made to ensure that all fixings are fully tightend.





www.evotech-performance.com