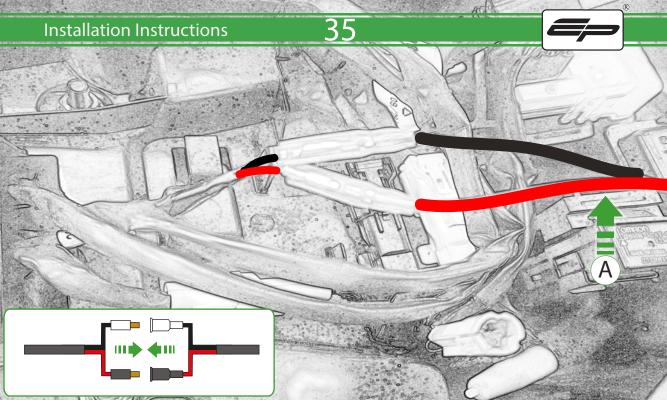

www.evotech-performance.com Yamaha MT-09 Tail Tidy Installation Instructions





































C

















2

1

۰. .





Δ



15



Repeat Both Sides

000000

國國國際國際國口的國政以及12/2/2/2/2





Repeat Both Sides



















22

Repeat Both Sides











































































# 

After installation of your tail tidy ensure that the licence plate does not contact the rear tyre when suspension is fully compressed. Ensure all electrics including indicators, tail light, brake light and licence plate light lights are working correctly before riding the motorcycle. It is recommended that periodic inspections are made to ensure that all fixings are fully tightend.





www.evotech-performance.com