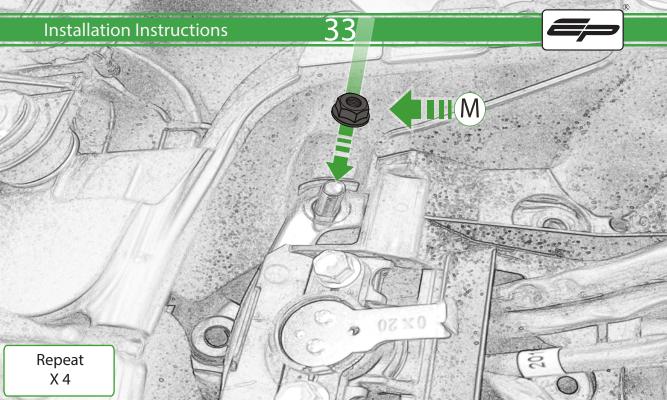

www.evotech-performance.com Yamaha MT-09 Tail Tidy Installation Instructions





































C

















2

1

۰. .





Δ



15



Repeat Both Sides

000000

國國國際國際國口的國政以及12/2/2/2/2





Repeat Both Sides



















22

Repeat Both Sides











































































# 

After installation of your tail tidy ensure that the licence plate does not contact the rear tyre when suspension is fully compressed. Ensure all electrics including indicators, tail light, brake light and licence plate light lights are working correctly before riding the motorcycle. It is recommended that periodic inspections are made to ensure that all fixings are fully tightend.





www.evotech-performance.com