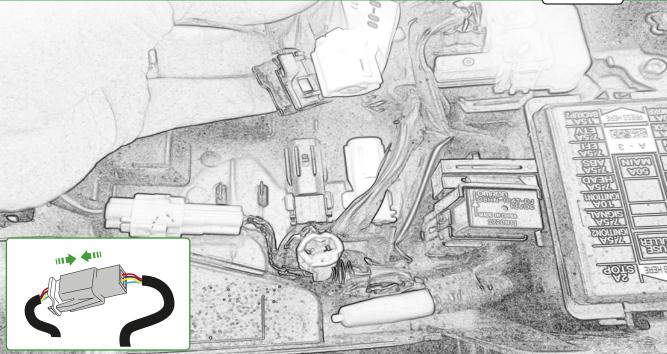

www.evotech-performance.com Yamaha MT-09 Tail Tidy Installation Instructions





































C

















2

1

۰. .





Δ



15



Repeat Both Sides

000000

國國國際國際國口的國政以及12/2/2/2/2





Repeat Both Sides



















22

Repeat Both Sides











































































# 

After installation of your tail tidy ensure that the licence plate does not contact the rear tyre when suspension is fully compressed. Ensure all electrics including indicators, tail light, brake light and licence plate light lights are working correctly before riding the motorcycle. It is recommended that periodic inspections are made to ensure that all fixings are fully tightend.





www.evotech-performance.com