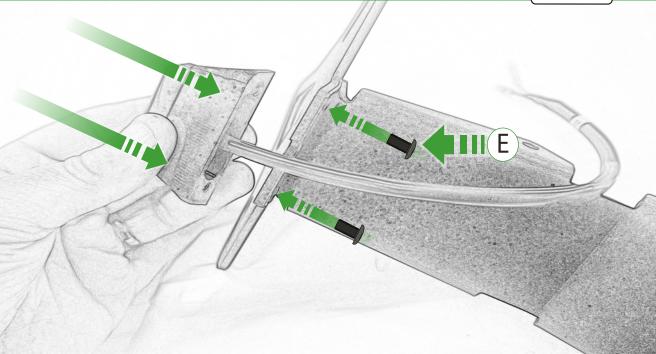

www.evotech-performance.com Yamaha MT-09 Tail Tidy Installation Instructions

C

2

1

۰. .

Δ

15

Repeat Both Sides