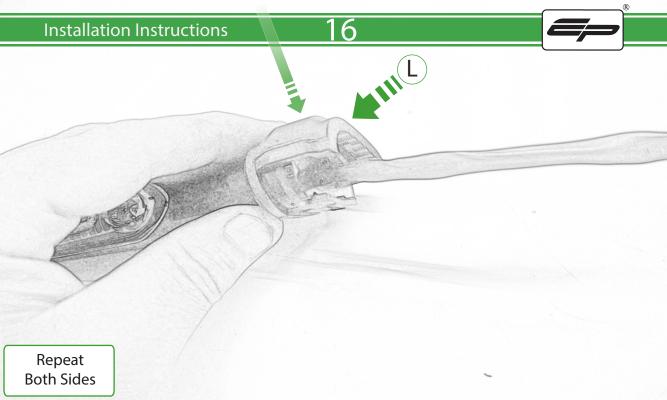

www.evotech-performance.com Yamaha MT-09 Tail Tidy Installation Instructions





































C

















2

1

۰. .





Δ



15



Repeat Both Sides

000000

國國國際國際國口的國政以及12/2/2/2/2





Repeat Both Sides



















22

Repeat Both Sides











































































# 

After installation of your tail tidy ensure that the licence plate does not contact the rear tyre when suspension is fully compressed. Ensure all electrics including indicators, tail light, brake light and licence plate light lights are working correctly before riding the motorcycle. It is recommended that periodic inspections are made to ensure that all fixings are fully tightend.





www.evotech-performance.com