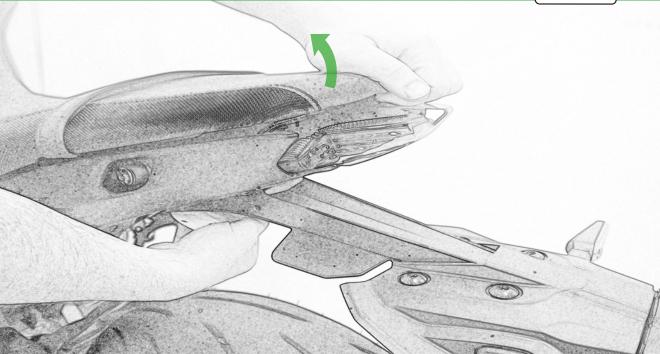

www.evotech-performance.com Yamaha MT-09 Tail Tidy Installation Instructions





































C

















2

1

۰. .





Δ



15



Repeat Both Sides

000000

國國國際國際國口的國政以及12/2/2/2/2





Repeat Both Sides



















22

Repeat Both Sides











































































# 

After installation of your tail tidy ensure that the licence plate does not contact the rear tyre when suspension is fully compressed. Ensure all electrics including indicators, tail light, brake light and licence plate light lights are working correctly before riding the motorcycle. It is recommended that periodic inspections are made to ensure that all fixings are fully tightend.





www.evotech-performance.com