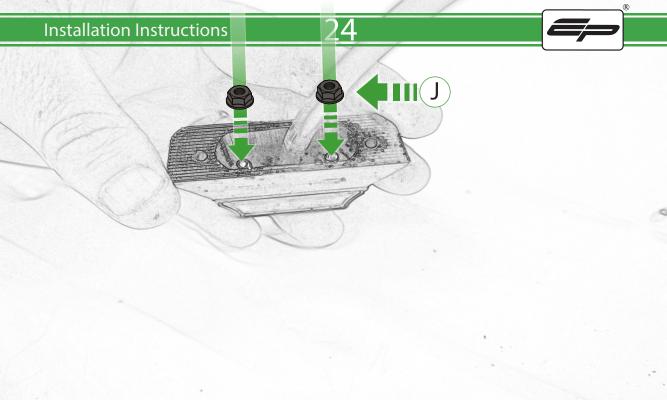

www.evotech-performance.com Yamaha MT-09 Tail Tidy Installation Instructions

C

2

1

۰. .

Δ

15

Repeat Both Sides