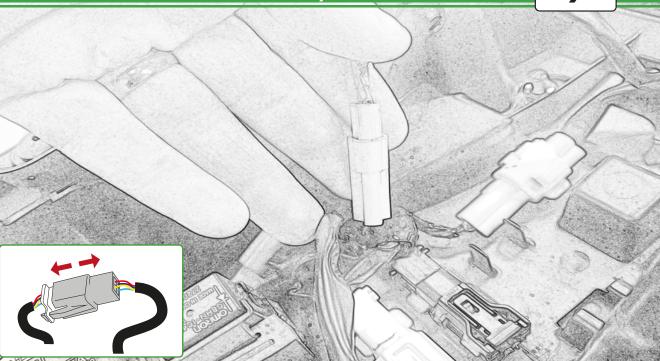

www.evotech-performance.com Yamaha MT-09 Tail Tidy Installation Instructions





































C

















2

1

۰. .





Δ



15



Repeat Both Sides

000000

國國國際國際國口的國政以及12/2/2/2/2





Repeat Both Sides



















22

Repeat Both Sides











































































# 

After installation of your tail tidy ensure that the licence plate does not contact the rear tyre when suspension is fully compressed. Ensure all electrics including indicators, tail light, brake light and licence plate light lights are working correctly before riding the motorcycle. It is recommended that periodic inspections are made to ensure that all fixings are fully tightend.





www.evotech-performance.com