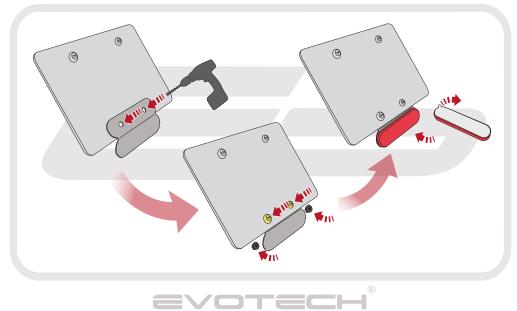

www.evotech-performance.com Yamaha MT-09 Tail Tidy Installation Instructions

C

2

1

۰. .

Δ

15

Repeat Both Sides