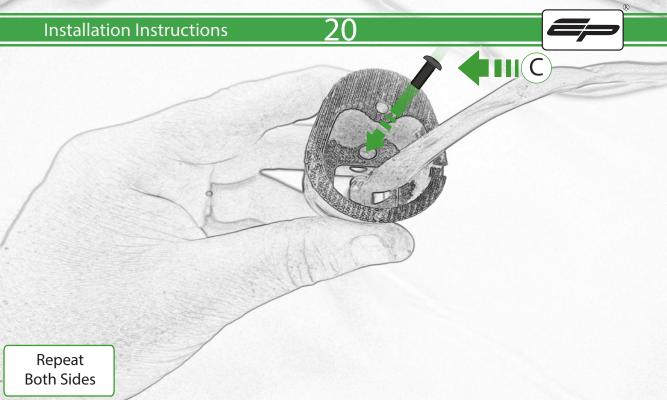

www.evotech-performance.com Yamaha MT-09 Tail Tidy Installation Instructions

C

2

1

۰. .

Δ

15

Repeat Both Sides