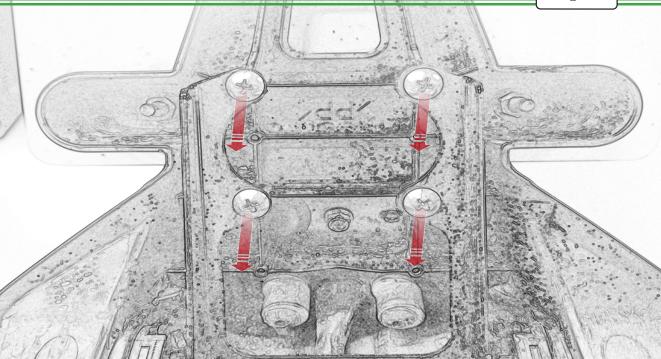

www.evotech-performance.com Yamaha MT-09 Tail Tidy Installation Instructions

C

2

1

۰. .

Δ

15

Repeat Both Sides