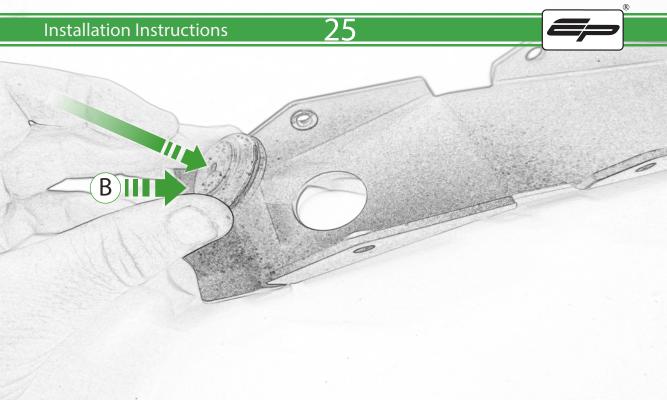

www.evotech-performance.com Yamaha MT-09 Tail Tidy Installation Instructions

C

2

1

۰. .

Δ

15

Repeat Both Sides