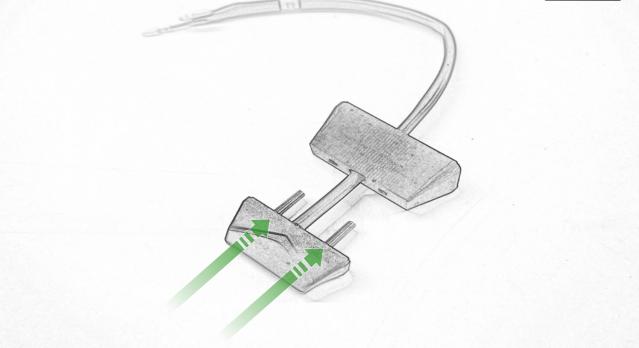

www.evotech-performance.com Yamaha MT-09 Tail Tidy Installation Instructions

C

2

1

۰. .

Δ

15

Repeat Both Sides