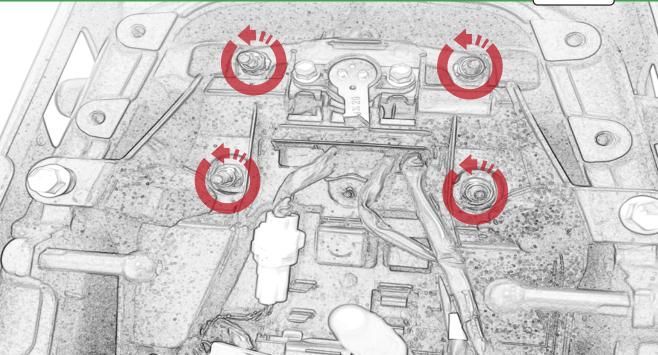

www.evotech-performance.com Yamaha MT-09 Tail Tidy Installation Instructions

C

2

1

۰. .

Δ

15

Repeat Both Sides