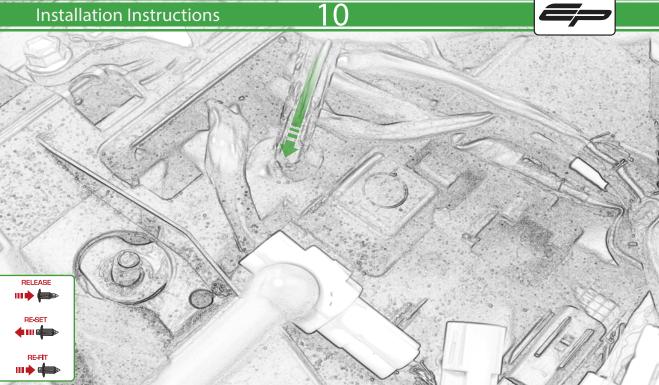

www.evotech-performance.com Yamaha MT-09 Tail Tidy Installation Instructions





































C

















2

1

۰. .





Δ



15



Repeat Both Sides

000000

國國國際國際國口的國政以及12/2/2/2/2





Repeat Both Sides



















22

Repeat Both Sides











































































# 

After installation of your tail tidy ensure that the licence plate does not contact the rear tyre when suspension is fully compressed. Ensure all electrics including indicators, tail light, brake light and licence plate light lights are working correctly before riding the motorcycle. It is recommended that periodic inspections are made to ensure that all fixings are fully tightend.





www.evotech-performance.com