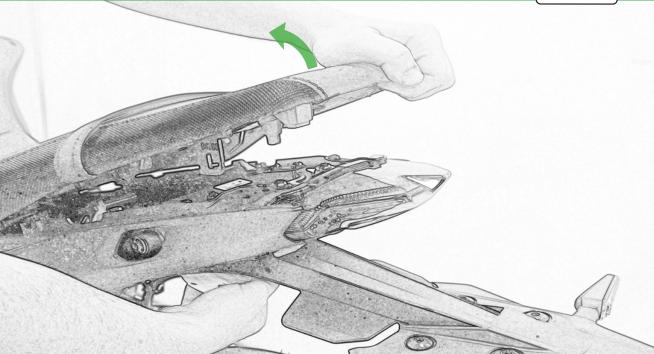

www.evotech-performance.com Yamaha MT-09 Tail Tidy Installation Instructions





































C

















2

1

۰. .





Δ



15



Repeat Both Sides

000000

國國國際國際國口的國政以及12/2/2/2/2





Repeat Both Sides



















22

Repeat Both Sides











































































# 

After installation of your tail tidy ensure that the licence plate does not contact the rear tyre when suspension is fully compressed. Ensure all electrics including indicators, tail light, brake light and licence plate light lights are working correctly before riding the motorcycle. It is recommended that periodic inspections are made to ensure that all fixings are fully tightend.





www.evotech-performance.com