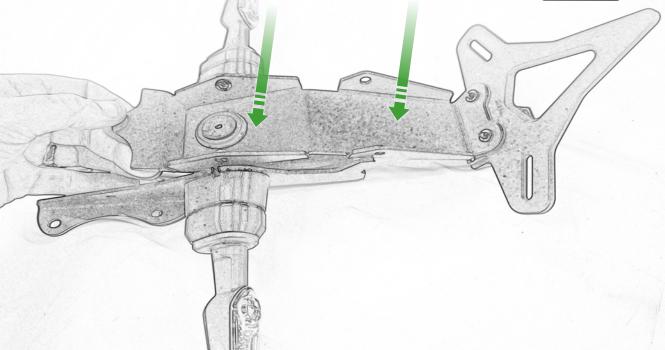

www.evotech-performance.com Yamaha MT-09 Tail Tidy Installation Instructions

C

2

1

۰. .

Δ

15

Repeat Both Sides