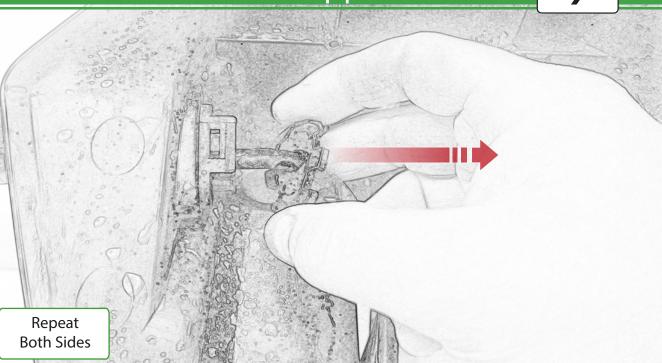

www.evotech-performance.com Yamaha MT-09 Tail Tidy Installation Instructions





































C

















2

1

۰. .





Δ



15



Repeat Both Sides

000000

國國國際國際國口的國政以及12/2/2/2/2





Repeat Both Sides



















22

Repeat Both Sides











































































# 

After installation of your tail tidy ensure that the licence plate does not contact the rear tyre when suspension is fully compressed. Ensure all electrics including indicators, tail light, brake light and licence plate light lights are working correctly before riding the motorcycle. It is recommended that periodic inspections are made to ensure that all fixings are fully tightend.





www.evotech-performance.com