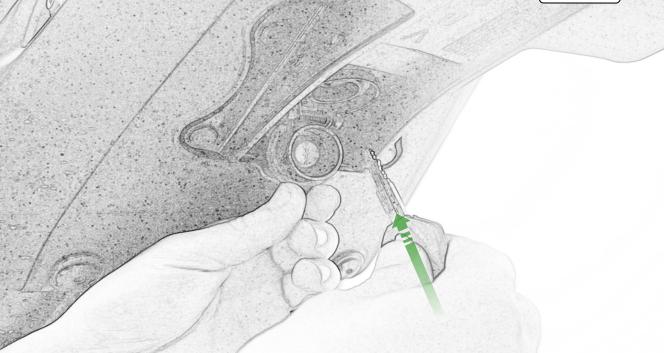

www.evotech-performance.com Yamaha MT-09 Tail Tidy Installation Instructions





































C

















2

1

۰. .





Δ



15



Repeat Both Sides

000000

國國國際國際國口的國政以及12/2/2/2/2





Repeat Both Sides



















22

Repeat Both Sides











































































# 

After installation of your tail tidy ensure that the licence plate does not contact the rear tyre when suspension is fully compressed. Ensure all electrics including indicators, tail light, brake light and licence plate light lights are working correctly before riding the motorcycle. It is recommended that periodic inspections are made to ensure that all fixings are fully tightend.





www.evotech-performance.com