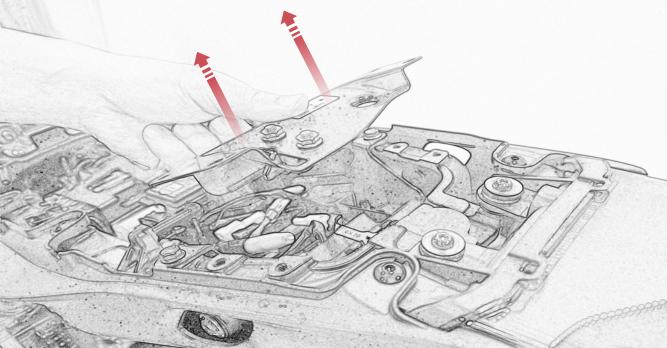

www.evotech-performance.com Yamaha MT-09 Tail Tidy Installation Instructions

C

2

1

۰. .

Δ

15

Repeat Both Sides