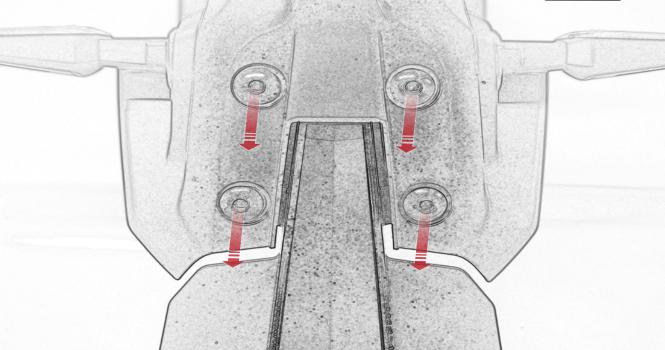

www.evotech-performance.com Yamaha MT-09 Tail Tidy Installation Instructions





































C

















2

1

۰. .





Δ



15



Repeat Both Sides

000000

國國國際國際國口的國政以及12/2/2/2/2





Repeat Both Sides



















22

Repeat Both Sides











































































# 

After installation of your tail tidy ensure that the licence plate does not contact the rear tyre when suspension is fully compressed. Ensure all electrics including indicators, tail light, brake light and licence plate light lights are working correctly before riding the motorcycle. It is recommended that periodic inspections are made to ensure that all fixings are fully tightend.





www.evotech-performance.com