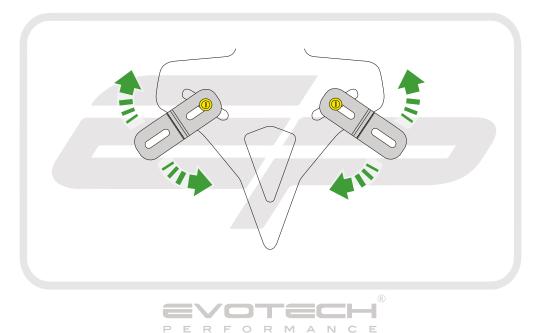

www.evotech-performance.com Yamaha MT-09 Tail Tidy Installation Instructions





































C

















2

1

۰. .





Δ



15



Repeat Both Sides

000000

國國國際國際國口的國政以及12/2/2/2/2





Repeat Both Sides



















22

Repeat Both Sides











































































# 

After installation of your tail tidy ensure that the licence plate does not contact the rear tyre when suspension is fully compressed. Ensure all electrics including indicators, tail light, brake light and licence plate light lights are working correctly before riding the motorcycle. It is recommended that periodic inspections are made to ensure that all fixings are fully tightend.





www.evotech-performance.com