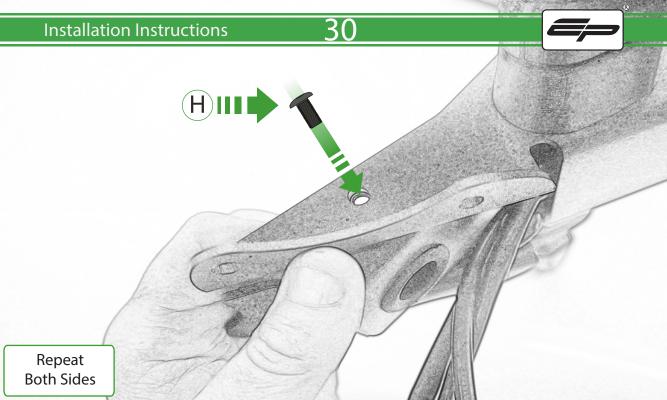

www.evotech-performance.com Yamaha MT-09 Tail Tidy Installation Instructions





































C

















2

1

۰. .





Δ



15



Repeat Both Sides

000000

國國國際國際國口的國政以及12/2/2/2/2





Repeat Both Sides



















22

Repeat Both Sides











































































# 

After installation of your tail tidy ensure that the licence plate does not contact the rear tyre when suspension is fully compressed. Ensure all electrics including indicators, tail light, brake light and licence plate light lights are working correctly before riding the motorcycle. It is recommended that periodic inspections are made to ensure that all fixings are fully tightend.





www.evotech-performance.com