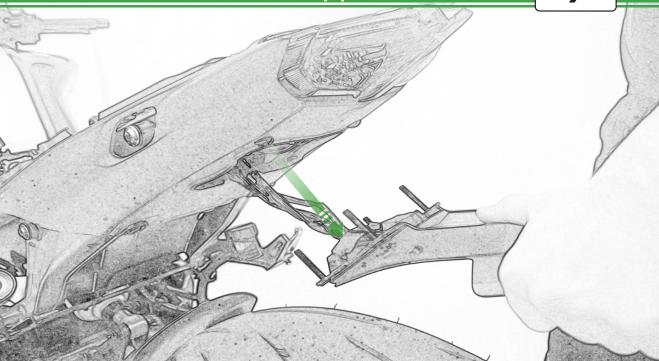

# 

After installation of your tail tidy ensure that the licence plate does not contact the rear tyre when suspension is fully compressed. Ensure all electrics including indicators, tail light, brake light and licence plate light lights are working correctly before riding the motorcycle. It is recommended that periodic inspections are made to ensure that all fixings are fully tightend.